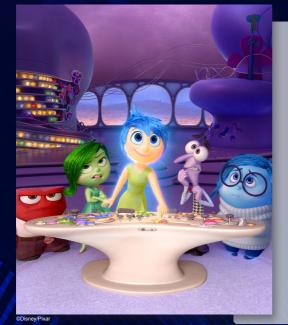

### Inside Out 玩轉腦朋友

### 29 Jan, Wednesday

Director: Pete Docter, Ronnie Del Carmen Cast: Amy Poehler, Bill Hader, Lewis Black Genre: Coming-of-Age/ Computer Animation/ Comedy

• Pearl