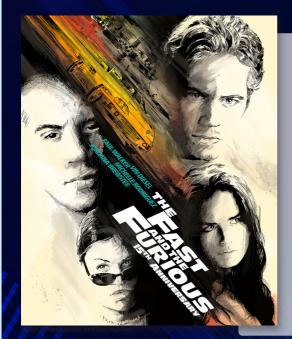

### The Fast and the Furious 狂野時速

### 17 Jan, Friday

Director: Rob Cohen Cast: Vin Diesel, Paul Walker, Michelle Rodriguez Genre: Car Action/ Action/ Crime

• Pearl