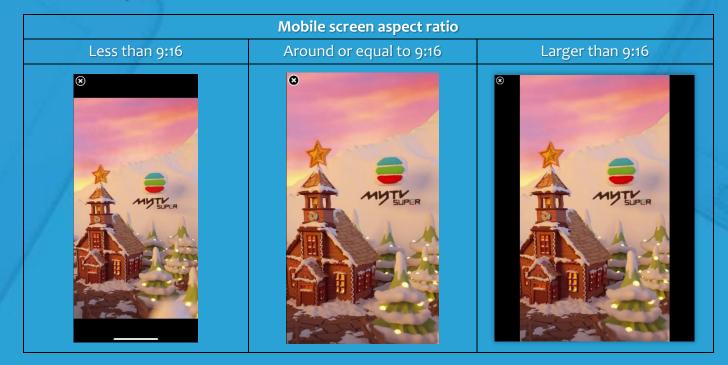

|
| Submission Deadline              | All ads must be submitted at least 10 working days prior to |
|                                  | campaign launch.                                            |
| Click-through URL                | Allowed                                                     |
| User Experience                  | Auto-play video and muted by default                        |
| Other Notes                      | No additional progressive downloads allowed                 |

# Layout Features

## Portrait



#### • Video Position

- Vertically & Horizontally Centered
- Video Feature
  - Auto-play, muted by default<sup>1</sup>

Muted by default not applicable for iOS 8, 9.

## Page 2 of 4 Last update: 04-01-2019

## Black extra space on different mobile screen ratio



## 5-seconds countdown timer and Close button

- A 30 x 30 pixels non-clickable 5-seconds countdown timer will be placed on the **top-left corner** of an ad by default of the app (not required in the creative)
- After the timer reaches zero, it will be replaced by a clickable close button of 30 x 30 pixels
- When the user clicks the close button, the app will return to the content
- Close behavior is handled by the app. Please ensure that no advertiser branding or call-to-action content is present at this location



<u>Timer</u>

xq 08



<u>Close button</u>

Page 3 of 4 Last update: 04-01-2019

# **Policies and Remarks**

| Ad Policies           | All creative is subject to approval by MYTV SUPER LIMITED          |
|-----------------------|----------------------------------------------