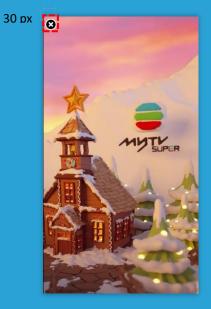

## 5-seconds countdown timer and Close button

- A 30 x 30 pixels non-clickable 5-seconds countdown timer will be placed on the **top-left corner** of an ad by default of the app (not required in the creative)
- After the timer reaches zero, it will be replaced by a clickable close button of 30 x 30 pixels
- When the user clicks the close button, the app will return to the content
- Close behavior is handled by the app. Please ensure that no advertiser branding or call-to-action content is present at this location

<u>Timer</u>

xq 08

<u>Close button</u>

Page 3 of 4 Last update: 04-01-2019