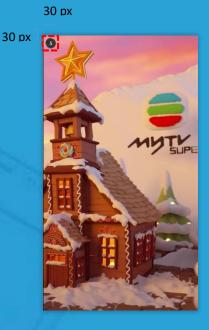

## 5-seconds countdown timer and Close button

- A 30 x 30 pixels non-clickable 5-seconds countdown timer will be placed on the **top-left corner** of an ad by default of the app (not required in the creative)
- After the timer reaches zero, it will be replaced by a clickable close button of 30 x 30 pixels
- When the user clicks the close button, the app will return to the content
- Close behavior is handled by the app. Please ensure that no advertiser branding or call-to-action content is present at this location

<u>Timer</u>

xq 08

<u>Close button</u>

Page 3 of 4 Last update: 04-01-2019