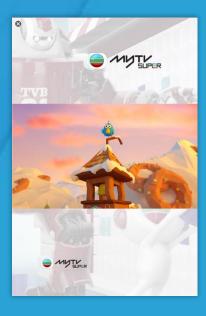

#### Portrait

- Background Image Position
  - Vertically & Horizontally centered
- Video Position
  - Vertically & Horizontally Centered
- Video Feature
  - Auto-play, muted by default<sup>1</sup>
  - Native video controller embedded
    - Play / pause
    - Seeking
    - Volume control (Android/ iOS11 only)
    - Full screen toggling
- Black extra space produced by background image in unfitting screen sizes
- Clickable background image to a landing URL
- 1 Muted by default not applicable for iOS 8, 9.

## Click through tag/ landing page

Optional, one click through tag/landing URL is allowed for background image area (portrait only).