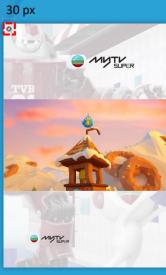

#### Portrait

- Background Image Position
  - Vertically & Horizontally centered
- Video Position
  - Vertically & Horizontally Centered
- Video Feature
  - Auto-play, muted by default<sup>1</sup>
  - Native video controller embedded
    - Play / pause
    - Seeking
    - Volume control (Android/ iOS11 only)
    - Full screen toggling
- Black extra space produced by background image in unfitting screen sizes
- Clickable background image to a landing URL
- 1 Muted by default not applicable for iOS 8, 9.

## **Close button**

- A 30 x 30 pixel close button will be placed on the top-left corner of an ad by default of the app (not required in the creative)
- When the user clicks it, the app will return to the content
- Close behavior is handled by the app. Please ensure that no advertiser branding or call-to-action content is present at this location

## Click through tag/ landing page

Optional, one click through tag/landing URL is allowed for background image area (portrait only).