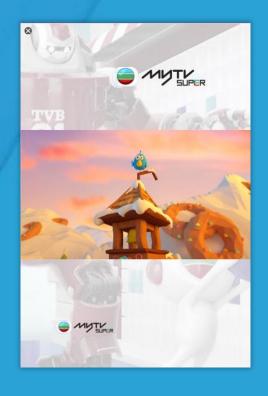

#### Portrait

- Background Image Position
  - Vertically & Horizontally centered
- Video Position
  - Vertically & Horizontally Centered
- Video Feature
  - Auto-play, muted by default<sup>1</sup>
  - Native video controller embedded
    - Play / pause
    - Seeking
    - Volume control (Android/ iOS11 only)
    - Full screen toggling
- Black extra space produced by background image in unfitting screen sizes
- Clickable background image to a landing URL
- 1 Muted by default not applicable for iOS 8, 9.

## Click through tag/ landing page

Optional, one click through tag/landing URL is allowed for background image area (portrait only).