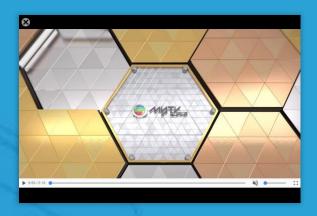

## Landscape

- No Background Image
- Video Feature
  - Resize to fit screen width
  - Auto-play, muted by default<sup>1</sup>
  - Video controller embedded
    - Play / pause
    - Seeking
    - Volume control (Android/iOS11 only)
    - Full screen toggling
- Black extra space produced by background image in unfitting screen sizes
- 1 Muted by default not applicable for iOS 8, 9.