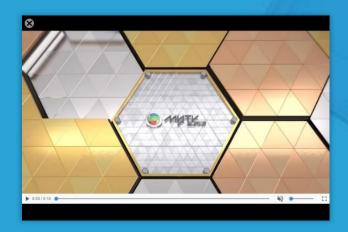

#### Portrait

- Background Image Position
  - Vertically & Horizontally centered
- Video Position
  - Vertically & Horizontally Centered
- Video Feature
  - Auto-play, muted by default<sup>1</sup>
  - Native video controller embedded
    - Play / pause
    - Seeking
    - Volume control (Android/ iOS11 only)
    - Full screen toggling
- Black extra space produced by background image in unfitting screen sizes
- Clickable background image to a landing URL
- 1 Muted by default not applicable for iOS 8, 9.

## Landscape

- No Background Image
- Video Feature
  - Resize to fit screen width
  - Auto-play, muted by default<sup>1</sup>
  - Video controller embedded
    - Play / pause
    - Seeking
    - Volume control (Android/iOS11 only)
    - Full screen toggling
- Black extra space produced by background image in unfitting screen sizes
- 1 Muted by default not applicable for iOS 8, 9.