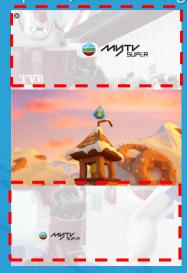

## **Layout Features**

#### Portrait

- Background Image Position
  - Vertically & Horizontally centered
- Video Position
  - Vertically & Horizontally Centered
- Video Feature
  - Auto-play, muted by default<sup>1</sup>
  - Native video controller embedded
    - Play / pause
    - Seeking
    - Volume control (Android/ iOS11 only)
    - Full screen toggling
- Black extra space produced by background image in unfitting screen sizes
- Clickable background image to a landing URL
- 1 Muted by default not applicable for iOS 8, 9.