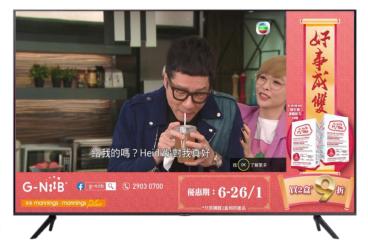

via Connected TV, Web & Mobile
myTV SUPER 接觸層面最廣泛,任何時間適用,眾多接觸點(聯網電視、網頁和手機應用程式)

\*2.9M

Monthly Active Audience 每月活躍觀眾

60%

Reach/Wk 每星期觸及率 4Days

Visit/Wk 每星期探訪日數



myTV SUPER #1香港OTT 串流媒體平台





Media co-viewing factor (2.4) is taken into consideration (source: 2023 Video Consumption Landscape Survey, NielsenIQ) Base: HK citizens aged 15-64 who watched any online or offline video in past 7 days (n=1,000) Fieldwork period: 2 – 10 Aug 2023

\*Data Source: myTV SUPER User Analytics

Data Period: May 2024



## myTVSUPER AD Format 廣告格式

Dedicated Poster with Your Logo 客戶冠名節目海報

(Device: Connected TV, Web, App)







## myTVSUPER AD Format 廣告格式

#### In Stream (Mid-Roll)視頻廣告

(Device: Connected TV, Web, App)







#### Inverted L-shape Banner 倒L形廣告

(Device: Connected TV, Web, App)









## myTVSUPER AD Format 廣告格式

#### Program Promo Inverted L-shape Banner 倒L形廣告

(Device: Connected TV, Web, App)



## **Terms & Conditions**

- 1. All bookings are non-cancellable
- 2. Bookings will be accepted on a first-come-first served basis. Acceptance of bookings shall be at the entire discretion of myTV SUPER.
- 3. Above offers and bookings shall, upon acceptance by myTV SUPER, be subject to the General Terms and Conditions of Rate card: myTV SUPER 2024.
- 4. Full payment must be settled in the first broadcast month end.