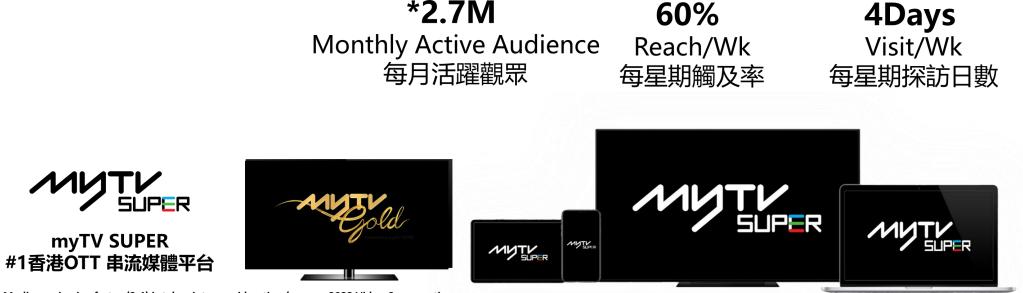

# MUSURER

myTV SUPER In-stream & Display Advertisement myTV SUPER視頻及橫額廣告 Mass Reach, 24/7 Available, Multiple Touchpoints via Connected TV, Web & Mobile myTV SUPER 接觸層面最廣泛, 任何時間適用, 眾多接觸點(聯網電視、網頁和手機應用程式)

Media co-viewing factor (2.4) is taken into consideration (source: 2023 Video Consumption Landscape Survey, NielsenIQ) Base: HK citizens aged 15-64 who watched any online or offline video in past 7 days (n=1,000) Fieldwork period: 2 – 10 Aug 2023

\*Data Source: myTV SUPER User Analytics Data Period: Sep 2023

《輸贏》 Title Sponsorship Package