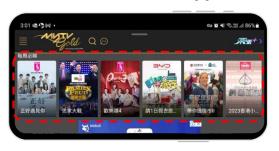

#### Program Promo Inverted L-shape Banner 倒L形廣告

(Device: Connected TV, Web, App)