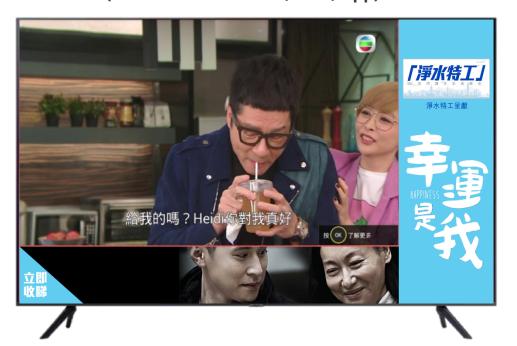

#### Program Promo Inverted L-shape Banner 倒L形廣告

(Device: Connected TV, Web, App)