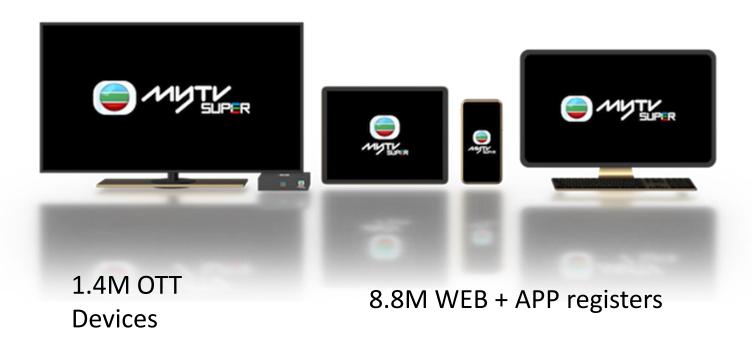

### Benefits of working with myTV SUPER

- Top OTT platform in Hong Kong
- myTV SUPER has continuously acquired satisfactory uptake on the number of registered users. By early March, the cumulative total number of registered users has reached over 10 million across three respective service platform including near 1,300,000 on Set-top-box, over 8,700,000 on App and Web.
- Full-screen TV experience on a large living-room device with co-viewing benefits.
- myTV SUPER carry the best of digital and TV with a very affordable price.

### myTV SUPER - #1 OTT in Hong Kong

myTV SUPER Registered Users over 10.3 Million (Jul 31, 2022)#

Please contact the related myTV SUPER sales representative or our advertising hotline at 2805-7772 / email: sales@tvb.com for more information