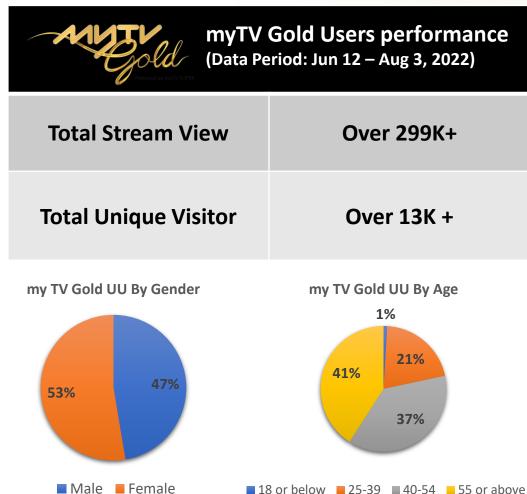

### Top trending myTV Gold Chinese Drama outstanding performance

Program:嫣語賦

Program: Period: Jun 12 – Jul 24, 2022