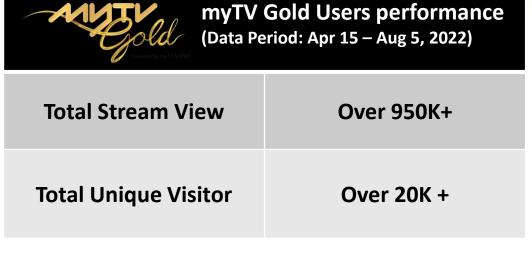

## All time myTV Gold favorite Chinese Drama

Program:武則天 (Reissue)

**Program: Period: Apr 15 - TBC** 