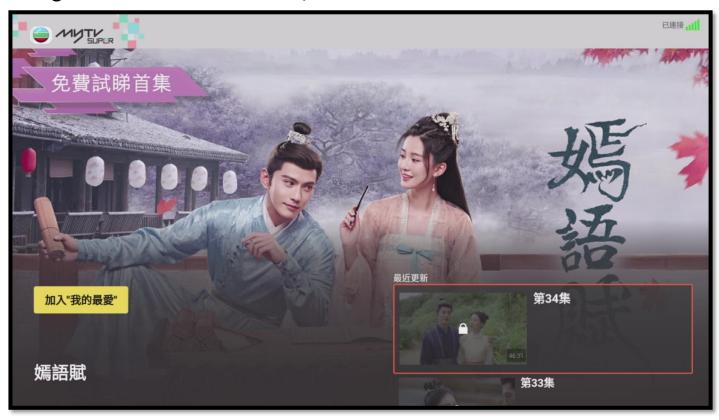

### Top trending myTV Gold Chinese Drama outstanding performance

Program:嫣語賦

Program: Period: Jun 12 – Jul 24, 2022