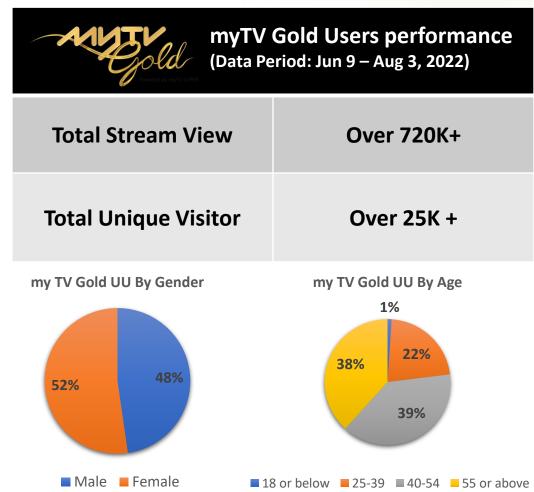

## Hottest Chinese Drama available in myTV Gold

Program:夢華錄

Program: Period: Jun 9 – Jul 3, 2022