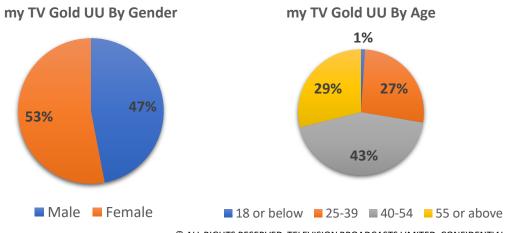

## All time myTV Gold favorite Chinese Drama

Program:武則天 (Reissue)

**Program: Period: Apr 15 - TBC** 