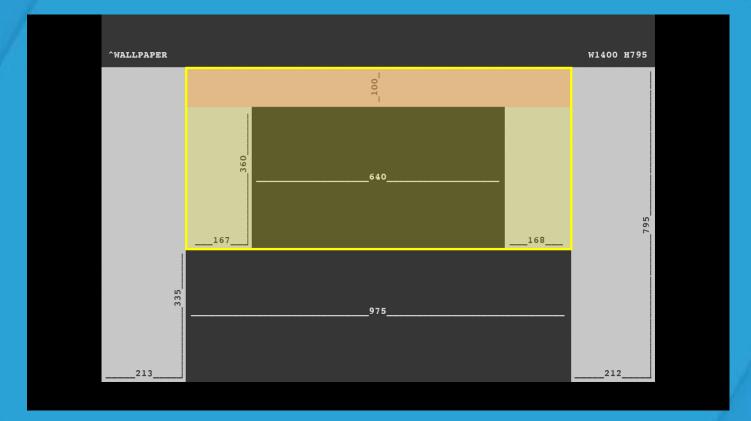

### Layout of Dimension

Click Area – 975 (W) x 100 (H)

Core advertisement area - 975 (W) x 460 (H)

Player and Description - 640 (W) x 360 (H) + 975 (W) x 335 (H)

Download Photoshop PSD file

## Specifications

| Audio                            | No Audio is permitted                                   |  |
|----------------------------------|---------------------------------------------------------|--|
| 3 <sup>rd</sup> party Ad serving | NOT Allowed                                             |  |
| Submission Deadline              | All ads must be submitted at least 5 working days prior |  |
|                                  | to campaign launch.                                     |  |
| Core Advertisement Area          | 975x460                                                 |  |
| Hyperlink Area                   | 975x100                                                 |  |
| Other Notes                      | No additional progressive downloads allowed             |  |
|                                  | The full creative content width, 1400 pixel may not     |  |
|                                  | display in smaller browser window                       |  |