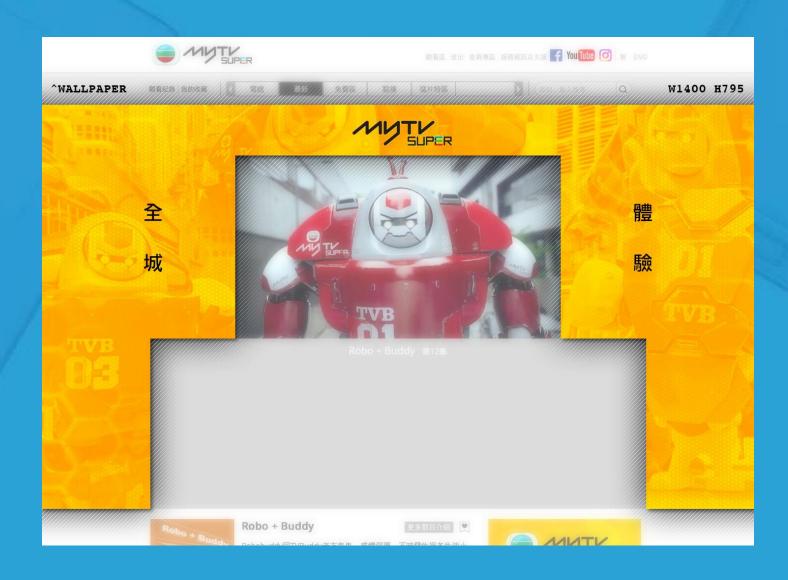

### Layout of Dimension

Click Area – 975 (W) x 100 (H)

Core advertisement area - 975 (W) x 460 (H)

Player and Description - 640 (W) x 360 (H) + 975 (W) x 335 (H)

Download Photoshop PSD file