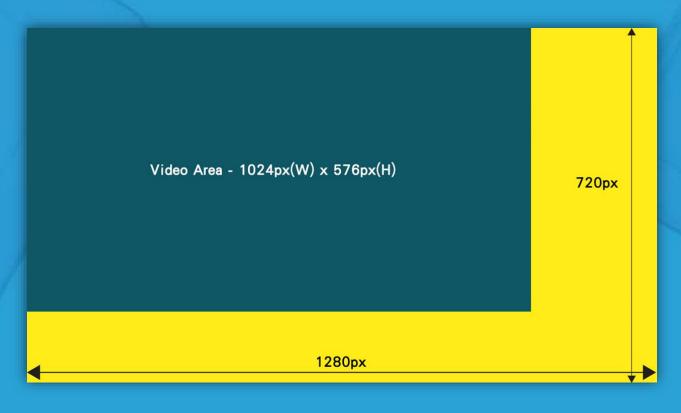

|  |
|                                  | then direct to client's mobile site for details.        |  |

|                 | QR code / SMS will be disappeared from screen after 2   |  |
|-----------------|---------------------------------------------------------|--|
|                 | minutes if user didn't take any action.                 |  |
| User Experience | Display Inverted L-Shape Banner for 15 seconds          |  |
| (Mobile)        | User can User clicks on screen and direct to client's   |  |
|                 | mobile site for details when Inverted L-shape banner is |  |
|                 | delivering                                              |  |
| Other Notes     | No additional progressive downloads allowed             |  |

# **Layout of Dimension**



(Set-Top-Box)



(Mobile)

## **Download Photoshop PSD file**

### **Policies and Remarks**

| Ad Policies           | All creative is subject to approval by MYTV SUPER LIMITED   |
|-----------------------|-------------------------------------------------------------|
| 3 <sup>rd</sup> Party | MYTV SUPER LIMITED permits third-party impression tracking. |
| Impression Tag        | Please provide the tracking tag when submit creative.       |