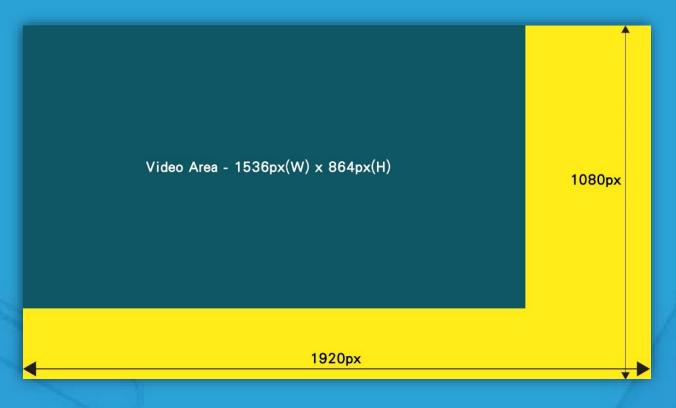

## **Specifications**

| Video Area                       | 1536x864, should keep 100% transparent                  |  |
|----------------------------------|---------------------------------------------------------|--|
| Audio                            | No Audio is permitted                                   |  |
| 3 <sup>rd</sup> party Ad serving | NOT Allowed                                             |  |
| Submission Deadline              | All ads must be submitted at least 5 working days prior |  |
|                                  | to campaign launch.                                     |  |
| Click-through URL                | Allowed                                                 |  |
| User Experience                  | Display Inverted L-Shape Banner for 15 seconds.         |  |
| (Set-Top-Box)                    | User clicks "OK" button and then QR code of client's    |  |
|                                  | landing will be generated. User can scan the QR code    |  |
|                                  | then direct to client's mobile site for details.        |  |

# **Layout of Dimension**

(Set-Top-Box)

(Mobile)