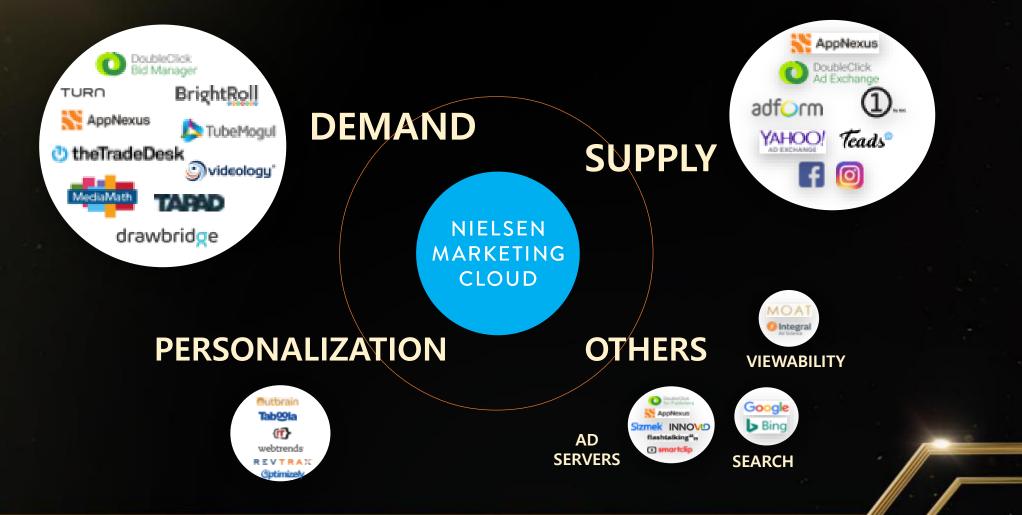

### **MYTV SUPER ADVERTISING ECOSYSTEM COMBINES EXPERTISE FROM THE TWO WORLDS : TRADITIONAL TV AND DIGITAL MARKETING**

High ad completion rates and viewability

 Engaged, lean back experiences myTV SUPER  Direct targeting by platform, audience

# **A BETTER ECOSYSTEM FOR ALL**