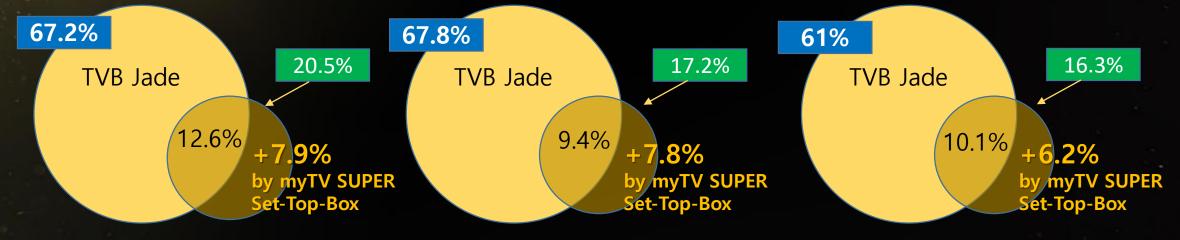

#### COMBINE myTV SUPER WITH TVB TO GENERATE TOP OF MIND BRAND AWARENESS & MAXIMUM REACH

|                         | Jade                                    | myTV SUPER Personalized<br>4-hours Primetime<br>(exclude Live 81-85) |
|-------------------------|-----------------------------------------|----------------------------------------------------------------------|
|                         | (Weekday 1900-2300)                     |                                                                      |
| lar 5 –<br>pr 8,<br>018 | Average19.9<br>Rating Points<br>(77.4%) | Average 5.8<br>Rating Points<br>(22.6%)                              |

Extend Prime Time Buy Apart from Jade

Data Source : TV Ratings - CSM Media Research, Online Ratings – TVB (Based On Nielsen SiteCensus figures & ratings calculation certified by Nielsen)