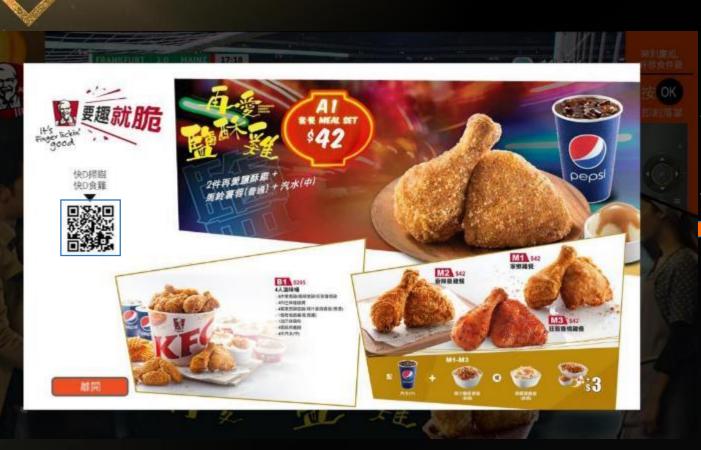

#### Scan the QR code, Lead Audience to client's mobile site for transaction

Scan QR code link to Order/Delivery webpage