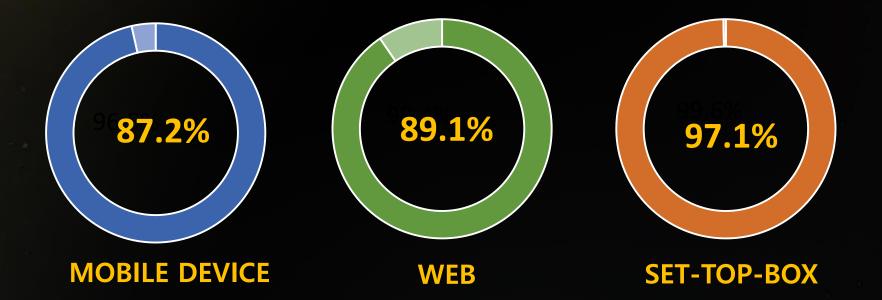

AL TV AND DIGITAL MARKETING**



High ad completion rates and viewability

 Engaged, lean back experiences myTV SUPER  Direct targeting by platform, audience

 Measurement by impression over rating

### **HIGH VIEWABILITY**

Our average viewability rate : 72%

(Source : DoubleClick, March 2018)



The viewability of online ads in SEA, Hong Kong and Taiwan was 58.9% which is above the global benchmark of 55.8% for H2 2017. In comparison. Hong Kong had the poorest rate of viewable ads at 50.7% performing well below both SEA and the global average. This indicates that industry efforts are still needed to improve overall viewability in the market.



Source : \*Comscore Q1 2017 vCE campaign benchmarks

Source : Media & Marketing (Apr 25, 2018)

# ENGAGED VIEWERS LEADS TO HIGH COMPLETION RATE



Source : DoubleClick, Mar 2018

# SAFE ENVIRONMENT



Advertisers deserve stricter assurances on where their ads will appear as brand safety is of utmost importance in maintaining brand integrity.

To avoid the costly mistake of having ads end up appearing next to offensive content.

# **CO-VIEWING**

Full-screen TV experience on a large living-room device

Joint media attention could improve learning, engage memory and, by extension, stimulate brand recall.



# IT'S TIME TO UNVEIL TVB DATA MANAGEMENT PLATFORM

# **A BETTER ECOSYSTEM FOR ALL**

### **PRECISE TARGETING ACROSS 3 SCREENS**



Right Audience, Right Time, Right Place

GOLD STANDARD OF ACCURACY | PERSON-BASED | HOUSEHOLD MATCH

### ONLY WITH TVB 50% Household Penetration with OTT



# **A BETTER ECOSYSTEM FOR ALL**



#### **