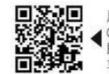

#### Press "OK", Pop Up the Ad Detail Page

#### Scan the QR code, Lead Audience to client's mobile site for transaction

Scan QR code link to Order/Delivery webpage