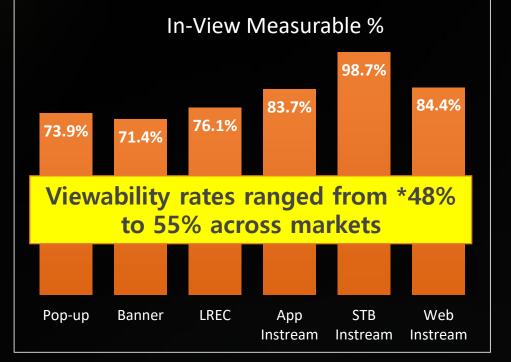

### **HIGH VIEWABILITY**

Our average viewability rate : 72%

(Source : DoubleClick, March 2018)

The viewability of online ads in SEA, Hong Kong and Taiwan was 58.9% which is above the global benchmark of 55.8% for H2 2017. In comparison. Hong Kong had the poorest rate of viewable ads at 50.7% performing well below both SEA and the global average. This indicates that industry efforts are still needed to improve overall viewability in the market.