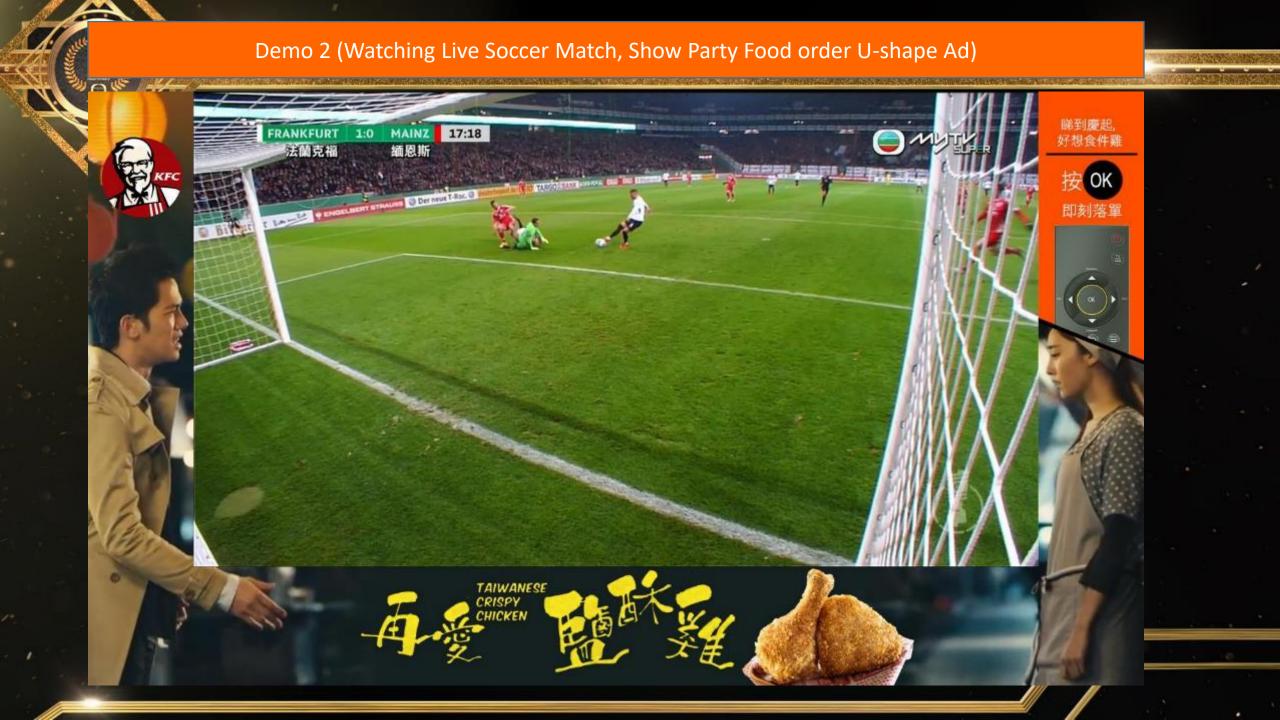

#### Press "OK", Pop Up the Ad Detail Page

#### Scan the QR code, Lead Audience to client's mobile site for transaction

Scan QR code link to Order/Delivery webpage