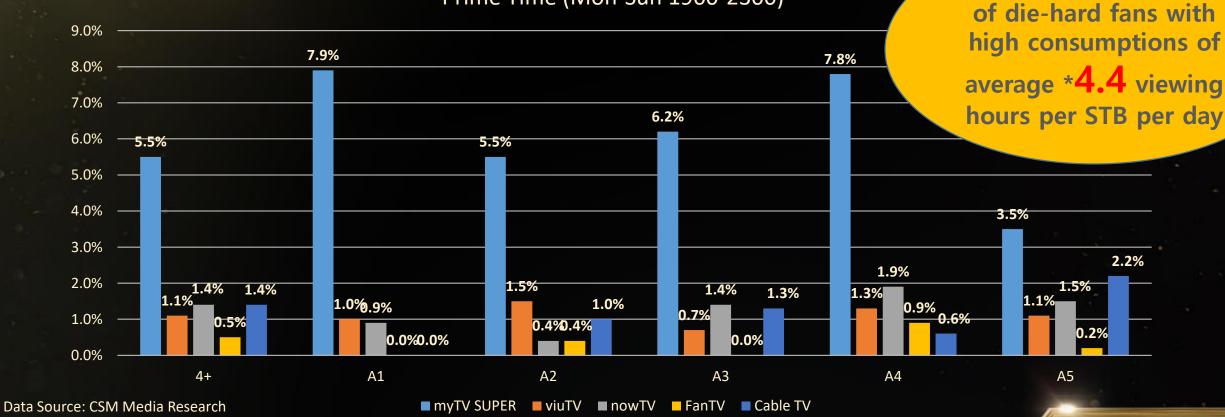

### ADDITIONAL REACH GENERATED BY myTV SUPER SET-TOP-BOX DURING PRIMETIME

A1 Target : People aged 4-14 Universe : 599,000 A4 Target : People aged 35-49 Universe : 1,518,000 A3 Target : People aged 25-34 Universe : 918,000

#### and don't forget our 4.8M App and Web users not including on it!

Data Source : CSM Media Research Data Period : Primetime Mon-Sun 1900-2300, Apr 2 – Apr 8, 2018

### ADDITIONAL REACH GENERATED BY myTV SUPER SET-TOP-BOX DURING PRIMETIME

4+ Target : People aged 4+ Universe : 6,554,000 A2 Target : People aged 15-24 Universe : 700,000

A5 Target : People aged 50+ Universe : 2,819,000

# and performing well on young to middle age segments

Data Source : CSM Media Research Data Period : Primetime Mon-Sun 1900-2300, Apr 2 – Apr 8, 2018

# myTV SUPER DELIVER BETTER ADDITIONAL REACH VS OTHER TV OPERATORS

Prime Time (Mon-Sun 1900-2300)

You can reach a bunch