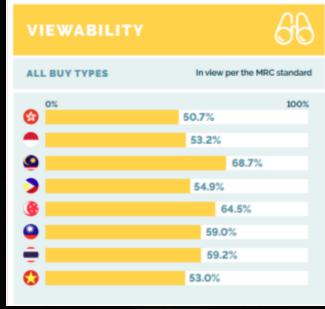

### **HIGH VIEWABILITY**

Our average viewability rate : 72%

(Source : DoubleClick, March 2018)

The viewability of online ads in SEA, Hong Kong and Taiwan was 58.9% which is above the global benchmark of 55.8% for H2 2017. In comparison. Hong Kong had the poorest rate of viewable ads at 50.7% performing well below both SEA and the global average. This indicates that industry efforts are still needed to improve overall viewability in the market.