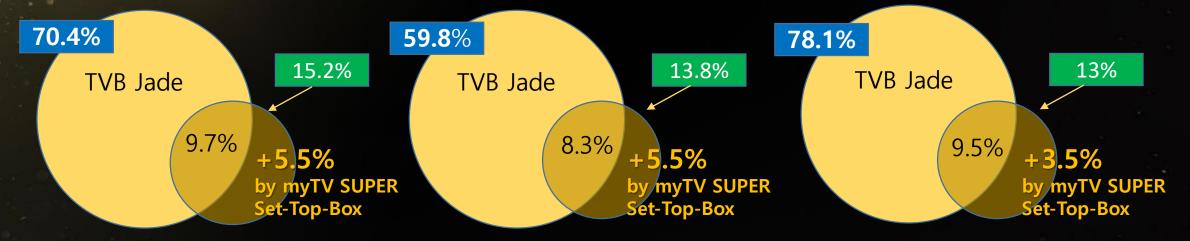

### ADDITIONAL REACH GENERATED BY myTV SUPER SET-TOP-BOX DURING PRIMETIME

A1 Target : People aged 4-14 Universe : 599,000 A4 Target : People aged 35-49 Universe : 1,518,000 A3 Target : People aged 25-34 Universe : 918,000

#### and don't forget our 4.8M App and Web users not including on it!

Data Source : CSM Media Research Data Period : Primetime Mon-Sun 1900-2300, Apr 2 – Apr 8, 2018

### ADDITIONAL REACH GENERATED BY myTV SUPER SET-TOP-BOX DURING PRIMETIME

4+ Target : People aged 4+ Universe : 6,554,000 A2 Target : People aged 15-24 Universe : 700,000

A5 Target : People aged 50+ Universe : 2,819,000

# and performing well on young to middle age segments

Data Source : CSM Media Research Data Period : Primetime Mon-Sun 1900-2300, Apr 2 – Apr 8, 2018