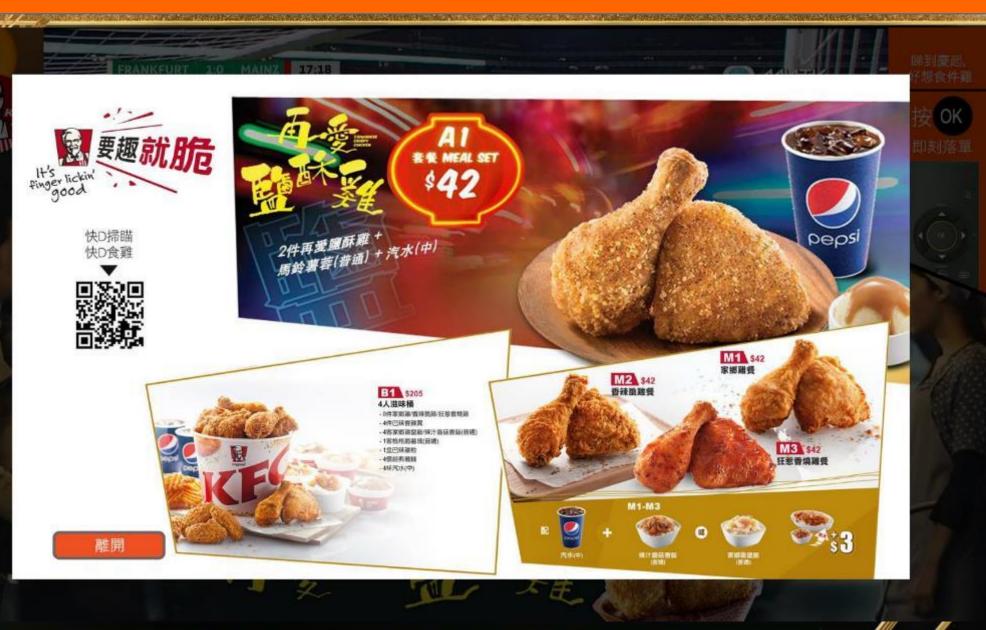

#### Scan the QR code, Lead Audience to client's mobile site for transaction

Scan QR code link to Order/Delivery webpage