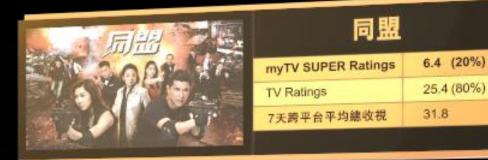

# **mytv Super Acquired Significant Share on Ratings**

| 同盟                 |            |  |  |  |
|--------------------|------------|--|--|--|
| myTV SUPER Ratings | 6.4 (20%)  |  |  |  |
| TV Ratings         | 25.4 (80%) |  |  |  |
| 7天跨平台平均總收視         | 31.8       |  |  |  |
| 7天跨平台平均總收視         | 31.8       |  |  |  |