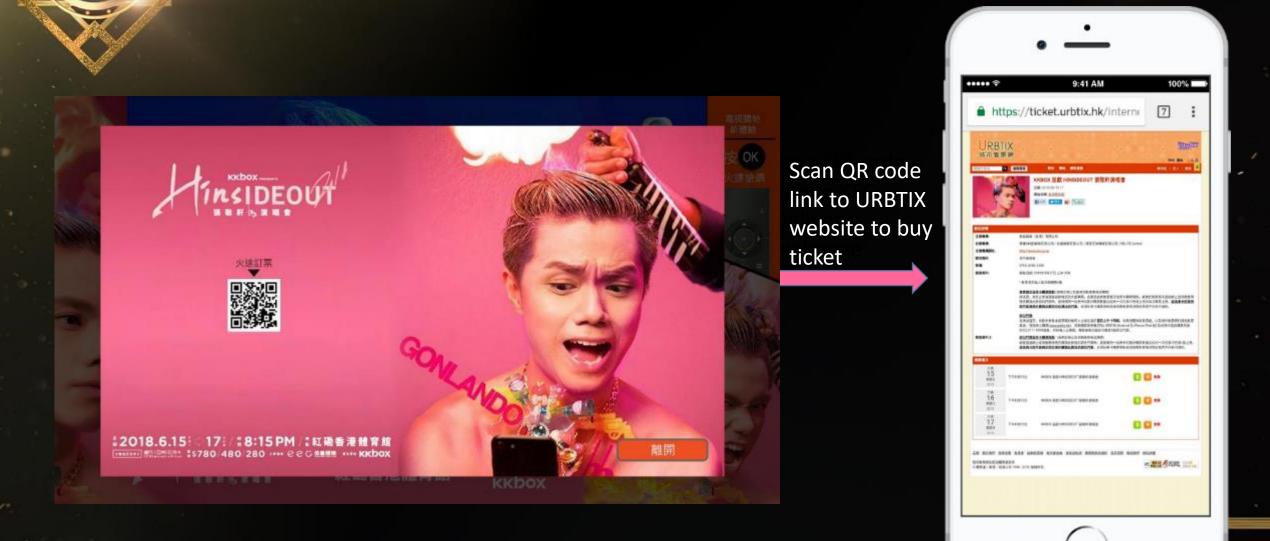

#### Scan the QR code, Lead Audience to client's mobile site for transaction

Scan QR code link to Order/Delivery webpage

#### Demo 3 (Watching Music Programme, Show Concert Tickets & Bookings U-shape Ad)

#### Press "OK", Pop Up the Ad Detail Page

OK

離開