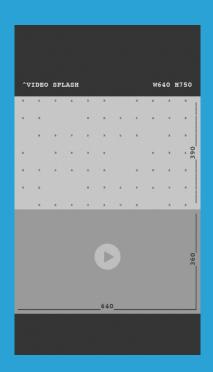

#### **Deliverables**

| Materials         | File Format | Dimensions (WxH) pixels |           | Max File Size |
|-------------------|-------------|-------------------------|-----------|---------------|
| Background        | .gif / .jpg | Mobile                  | 640 x 750 | 80 KB         |
| Image             |             |                         |           |               |
| Video             | .mp4        | 640 x 360               |           | 5 MB          |
|                   |             |                         |           | 1             |
| Video cover image | .jpg        |                         |           | 75 KB         |

# **Specifications**

|   | Video Area                       | 640x360                                            |
|---|----------------------------------|----------------------------------------------------|
| 7 | Audio                            | Not Allowed                                        |
|   | 3 <sup>rd</sup> party Ad serving | Not Allowed                                        |
| 1 | Submission Deadline              | All ads must be submitted at least 10 working days |
| _ |                                  | prior to campaign launch.                          |
|   | Click-through URL                | Allowed                                            |
|   | User Experience                  | Auto-play video and muted by default               |
|   | Other Notes                      | No additional progressive downloads allowed        |

## Dimensions