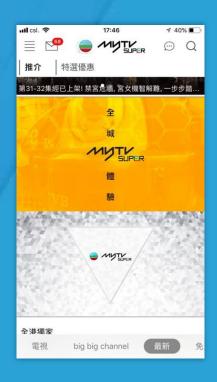

#### **Portrait**

- Background Image Position
  - Vertically top & Horizontally centered
- Video Position
  - Vertically bottom & Horizontally Centered
- Video Feature
  - Auto-play, muted by default<sup>1</sup>
- Clickable background image to a landing URL