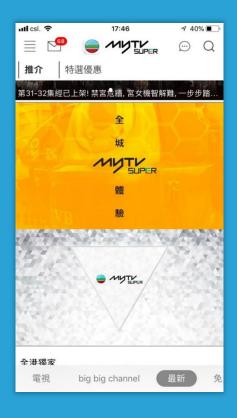

#### **Portrait**

- Background Image Position
  - Vertically top & Horizontally centered
- Video Position
  - Vertically bottom & Horizontally Centered
- Video Feature
  - Auto-play, muted by default<sup>1</sup>
- Clickable background image to a landing URL