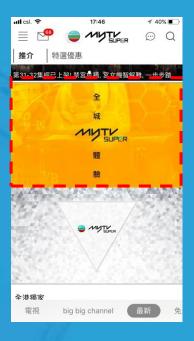

#### **Portrait**

- Background Image Position
  - Vertically top & Horizontally centered
- Video Position
  - Vertically bottom & Horizontally Centered
- Video Feature
  - Auto-play, muted by default<sup>1</sup>
- Clickable background image to a landing URL

#### Click through tag / landing page

Optional, one click through tag/landing URL is allowed for background image area.