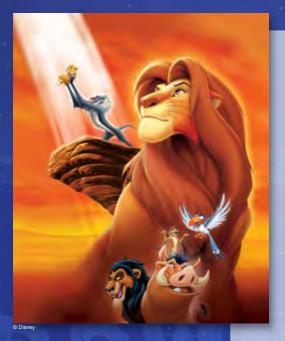

## The Lion King 獅子王

22 January, Friday

**Director:** 

Roger Allers, Rob Minkoff

**Voice Cast:** 

Matthew Broderick, Whoopi Goldberg, Jeremy Irons, Nathan Lane, James Earl Jones, Rowan Atkinson

Genre:

Animation / Adventure

The Annual Academy Awards

Best Music, Original Score Best Music, Original Song

The Golden Globe Awards

Best Original Score – Motion Picture Best Original Song – Motion Picture