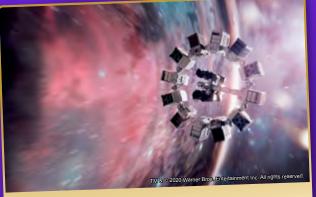

## Interstellar

### 星際啟示錄

11 January

#### Director:

Christopher Nolan

#### Cast

Matthew McConaughey, Anne Hathaway, Jessica Chastain, Bill Irwin, Ellen Burstyn, Michael Caine

#### Genre:

Adventure / Sci-Fi

### The Annual Academy Awards

Best Achievement in Visual Effects