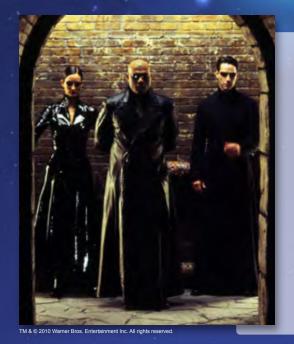

## **The Matrix** 廿二世紀殺人網絡

7 January, Thursday

Andy Wachowski, Larry Wachowski

#### Cast:

Keanu Reeves, Laurence Fishburne, Carrie-Anne Moss, Hugo Weaving

#### Genre:

Action / Sci-Fi

### The Annual Academy Awards

Best Film Editing
Best Sound
Best Effect, Sound Effects Editing
Best Effect, Visual Effects