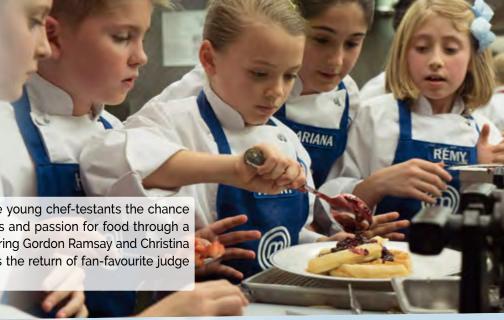

## MasterChef Junior VI 美國小廚神

4 January – 8 February Mondays to Wednesdays 2030-2130 (16 Episodes)

FOX. © 2018 FOX BROADCASTING

The culinary competition gives the young chef-testants the chance to showcase their culinary abilities and passion for food through a series of delicious challenges. Starring Gordon Ramsay and Christina Tosi as judges, Season Six features the return of fan-favourite judge Joe Bastianich.