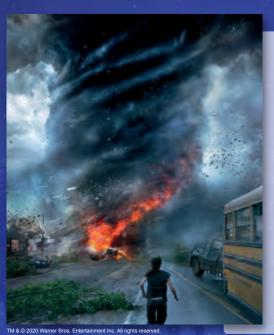

## Into The Storm 颶風中心

6 January, Wednesday

**Director:** 

Steven Quale

Cast

Richard Armitage, Sarah Wayne Callies, Matt Walsh, Alycia Debnam-Carey, Arlen Escarpeta

Genre:

Action / Thriller