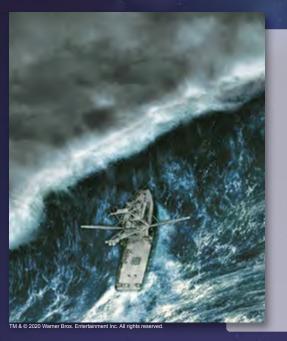

# WEEKEND BLOCKBUSTER

Fridays / Sundays, 2130

Extra Fast Coltalin Cold & Flu Tablets Special: **The Perfect Storm** 速效幸福傷風感冒素特約: 驚濤駭浪

### 22 November

**Director:** Wolfgang Petersen

Cast: George Clooney, Mark Wahlberg, Diane Lane Genre: Drama / Action / Adventure