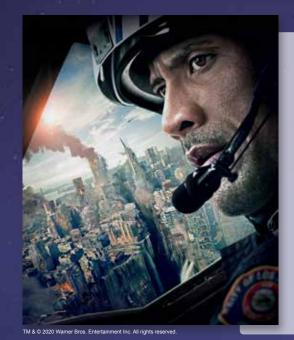

## San Andreas 加州大地震

10 October

#### **Director:**

Brad Peyton

#### Cast

Dwayne Johnson, Carla Gugino, Alexandra Daddario, Ioan Gruffudd, Hugo Johnstone-Burt, Paul Giamatti

#### Genre:

Action / Adventure