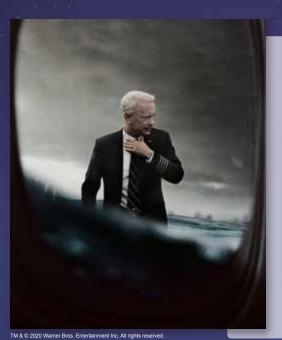

## **Sully**

薩利機長:迫降奇蹟

3 October

#### **Director:**

Clint Eastwood

#### Cast:

Tom Hanks, Aaron Eckhart, Laura Linney

#### Genre:

Drama / Biography