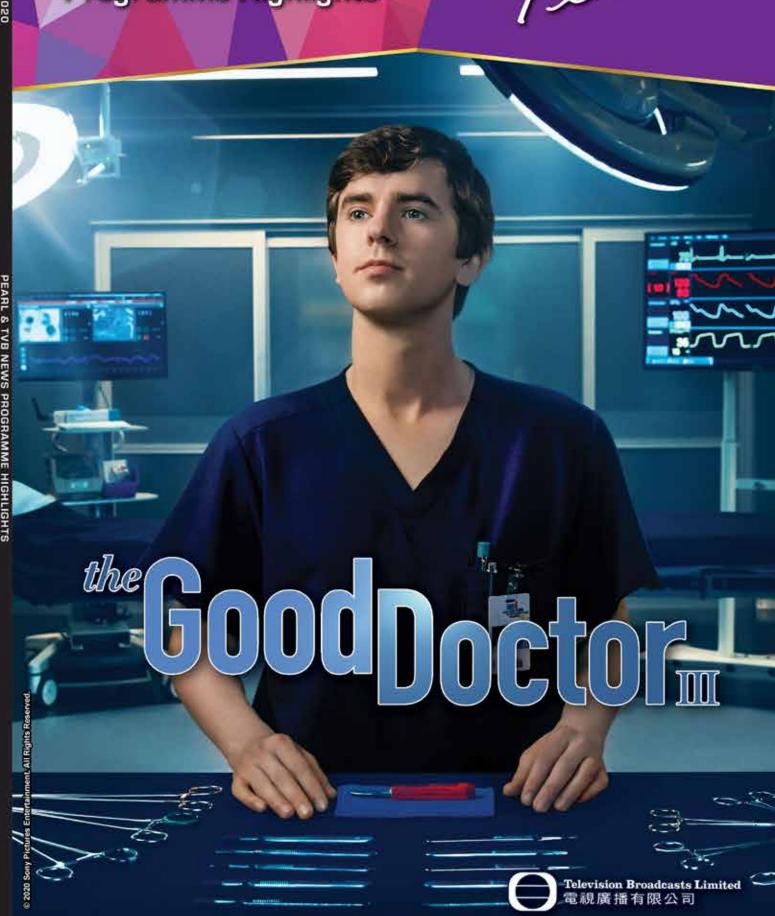

## The Good Doctor III 好醫生

5 October – 7 December Mondays 2030-2230 (10 Episodes)

Dr. Shaun Murphy (Freddie Highmore), a young surgeon with autism and savant syndrome, continues to use his extraordinary medical gifts at St. Bonaventure Hospital's surgical unit. Shaun works harder than he ever has before as he starts dating, while navigating his environment and relationships to prove to his colleagues that his talents as a surgeon will save lives.

年輕外科醫生Shaun Murphy患有自閉症和學者

症候群,雖然他性格內向,不擅於交際,但憑藉出類拔萃的醫術,成功令醫院上下刮目相看,力證自己的價值。劇集踏入第三季,Shaun重返St. Bonaventure醫院,並與Carly Lever醫生約會,邁出社交的第一步。當遇到感情問題和工作壓力時,他將如何處理?

Television Broadcasts Ltd