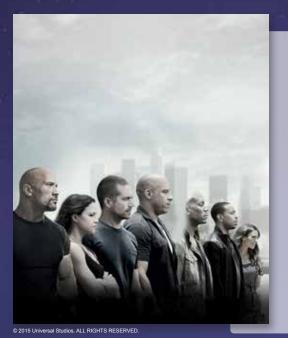

## Furious 7 狂野時速7

24 October

#### **Director:**

James Wan

#### Cast

Vin Diesel, Paul Walker, Dwayne Johnson, Jason Statham

#### Genre:

Action / Crime

Fridays / Saturdays, 2130