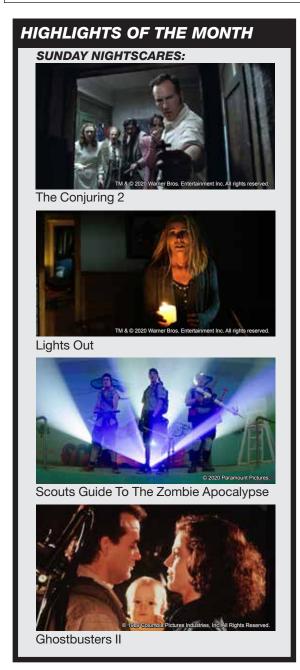

# Highlights Of The Month SUNDAY NIGHTSCARES

### **The Conjuring 2** 詭屋驚凶實錄2

4 October

**Director:** James Wan

Cast: Vera Farmiga, Patrick Wilson, Frances O'Connor

Genre: Horror

### **Lights Out** 切勿關燈

11 October

**Director:** David F. Sandbergn

Cast: Teresa Palmer, Gabriel Bateman, Alexander Dipersia, Billy Burke, Maria Bello

Genre: Horror / Thriller

## **Scouts Guide To** The Zombie Apocalypse 戇Scout打爆喪屍城

18 October

**Director:** Christopher B. Landon

Cast: Tye Sheridan, Logan Miller, Joey Morgan, Sarah Dumont, David Koechner

Genre: Comedy / Horror

### **Ghostbusters II** 捉鬼敢死暽2

25 October

Director: Ivan Reitman

Cast: Bill Murray, Dan Aykroyd, Sigourney Weaver, Harold Ramis, **Rick Moranis** 

Genre: Comedy