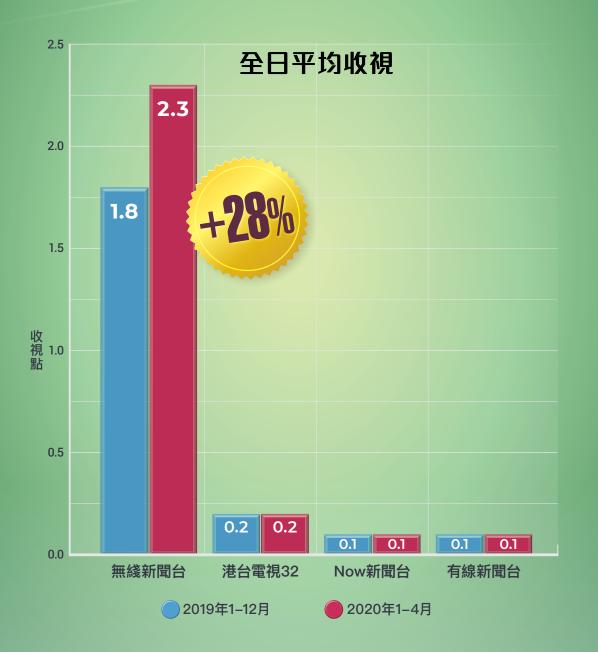

\$350,000    |
| 財經多國度     | Mon-Fri<br>(trading days only)      |         | \$320,000    |

Please refer to the package for details.

#### Putonghua Zone

| Period  | No. of Spots           | Duration | Package Cost<br>(RC#54) |
|---------|------------------------|----------|-------------------------|
| Jun-Jul | <b>100</b><br>P1 x 100 | 30-sec   | \$24,000                |
|         |                        | 25-sec   | \$20,000                |
|         |                        | 20-sec   | \$16,000                |
|         |                        | 15-sec   | \$12,000                |
|         |                        | 10-sec   | \$8,000                 |

Please refer to the package for details.

### TVB News Channel Title Sponsorship Package Summary





# 2020年 唯一收視穩步上升的新聞頻道



Remarks:

Target: All 4+

Data sources

1. Total live ratings of TVB News Channel denote viewership of live channels via in-home & out-of-home TV set and myTV SUPER (STB, App, Web), and TVB News App & TVB News Portal (CSM Media Research, Adobe Analytics, & Nielsen OOH Study)

2. TV live ratings of non TVB Channel denote viewership of live channels via in-home TV set. (CSM Media Research)