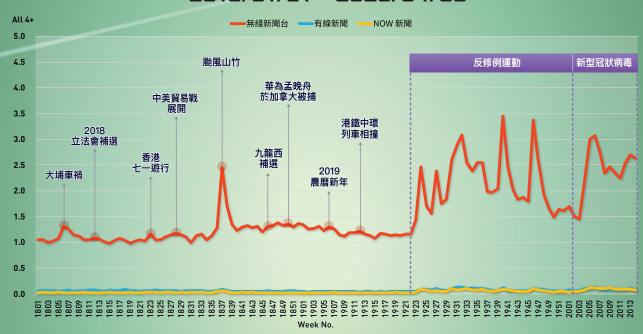

ry

| Programme | Telecast Pattern                    | Period  | Package Cost |
|-----------|-------------------------------------|---------|--------------|
| 睇新聞・講英文   | Mon, Wed, Fri, Sat                  |         | \$580,000    |
| 天氣報告      | Mon-Sun                             |         | \$680,000    |
| 中華掠影      | Mon-Sun                             |         | \$440,000    |
| 交通消息      | Mon-Fri<br>(except Public Holidays) | 13-week | \$420,000    |
| 寰宇掠影      | Sat-Sun                             |         | \$360,000    |
| 世界觀       | Tue-Sat                             |         | \$350,000    |
| 財經多國度     | Mon-Fri<br>(trading days only)      |         | \$320,000    |

Please refer to the package for details.



## 新聞大事報道 市民多選看無綫新聞台

### 每周平均收視 2018/01/01 - 2020/04/05



## 無綫新聞台 2020年第一季 收視大飆升

|       | 2019 第一季<br>平均收視點 | 2020 第一季<br>平均收視點 |      |
|-------|-------------------|-------------------|------|
| 星期一至五 | 1.3               | 2.3               | +77% |
| 星期六、日 | 1.4               | 2.6               | +89% |
| 星期一至日 | 1.3               | 2.3               | +81% |

Base: TV population aged 4+ Timeslot: Whole Day (02:00-26:00)

Cable News figures include viewing on Cable News (SD) & Cable News (HD) channels.

From 2020/02/01 onwards, TVB News Channel figures include "Live" & "As Live" viewing via TV Set (In-home & Out-of-home), myTV SUPER (STB, App & Web) and TVB News App in Hong Kong.

From 2018/08/20 onwards, TVB News Channel figures include "Live" & "As Live" viewing via TV Set (In-home & Out-of-home) and myTV SUPER (STB, App & Web).

From 2