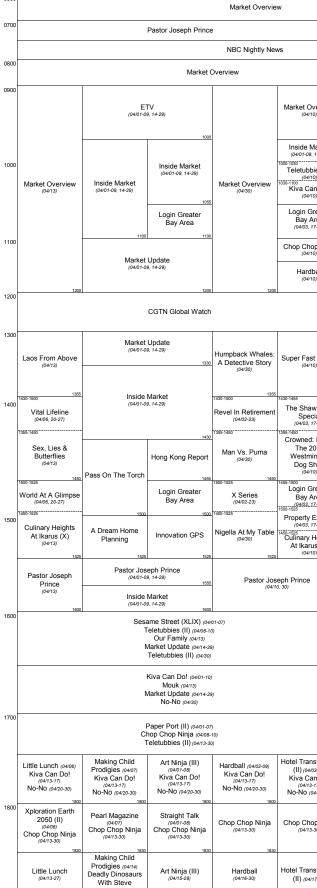

# Pearl Fringe Time Schedule April 2020

TUESDAY

MONDAY

WEDNESDAY

as at 2020/02/14 THURSDAY