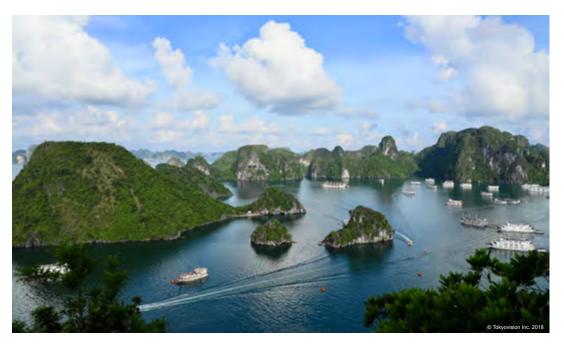

# **Vietnam From Above** 穹蒼下的越南

11 April Saturday 2030-2130 (1 Episode)

Travelling across Vietnam on a breathtaking cultural and historical journey, the series uncovers ancient Chinese influences on Vietnamese traditions and striking examples of French Colonial architecture, and traces the impact of the Vietnam War in the north and south. It also visits the country's lively modern cities, taking in temples, floating markets, and the world heritage sites of Huế and Ha Long Bay.

這套紀錄片將從文化和歷史角度探索越南,帶領 觀眾參觀寺廟和水上市場、遊覽被聯合國教科文 組織列為「世界文化遺產」的順化市和下龍灣, 沿途了解古代中國人對越南傳統的影響、欣賞法 國殖民時期的建築物,以及追溯越南戰爭對北部 和南部的影響。