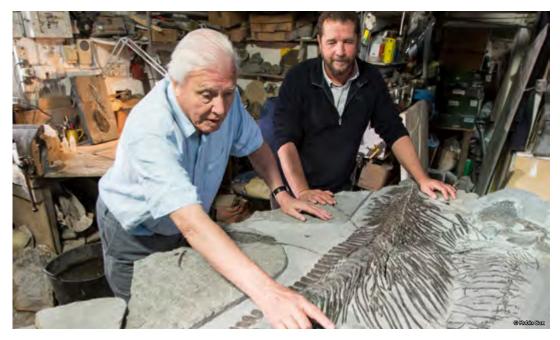

# Attenborough And The Sea Dragon 阿Sir之海龍傳説

10 April Friday 2130-2230 (1 Episode)

It's winter. A remarkable fossil is discovered on the English coast. It's the remains of an ichthyosaur, a so-called 'sea dragon' that ruled the oceans during the time of the dinosaurs. It might just be the discovery of a lifetime. What can these ancient bones reveal about the life of these top predators?

Globally renowned presenter Sir David Attenborough meets the scientists who are using the latest technology and 3D scanning to bring this giant sea reptile back to life. He talks with marine biologists and paleontologists and studies creatures with similar features - dolphins, sharks and crocodiles - in the quest for answers. The work yields surprising results. Have they discovered a new species of ichthyosaur? Cutting-edge CGI creates the most accurate image of the ichthyosaur to date and the sea dragon's dying moments are recreated.

在英國東南海岸的懸崖上,人們發現了「海龍」的遺骸,這種巨大的海洋生物曾在恐龍時 期統治著海洋。「阿Sir」大衛艾登堡爵士將與科學家、海洋生物學家和古生物學家等一夥 人,利用最新的CGI技術和3D掃描重建「海龍」的骨架,嘗試恢復牠的原貌,並將其與海豚、 鯊魚和鱷魚進行比較,為觀眾揭開這種巨型生物的秘密。