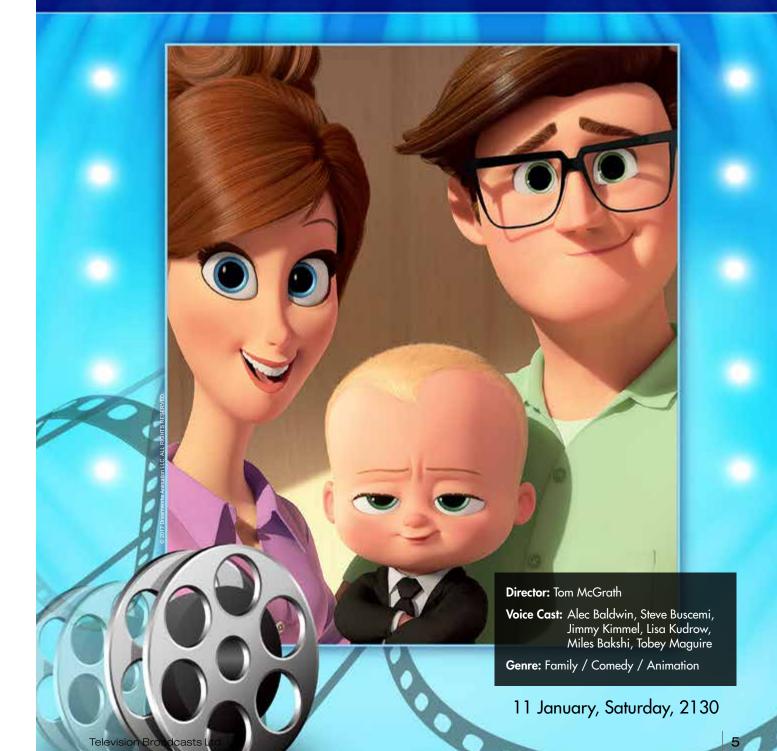

# Movie Of The Month: The Boss Baby

明珠首映一月鉅片: 波士BB

#### Director: Peter Sohn

#### **Voice Cast:**

Raymond Ochoa, Jack Bright, AJ Buckley, Sam Elliott, Frances McDormand, Anna Paquin, Marcus Scribner, Jeffrey Wright, Steve Zahn

#### Genre:

Family / Animation / Adventure