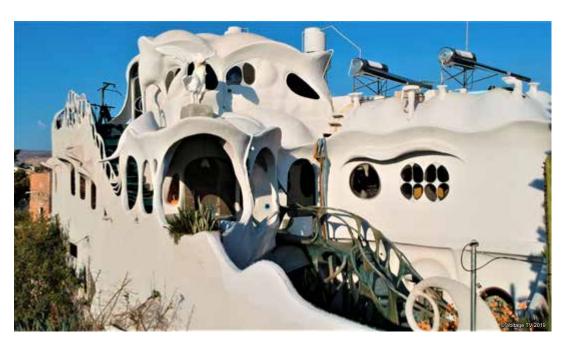

## World's Weirdest Homes II 居者有奇屋

1 January – 15 January Wednesdays 2030 – 2130 (3 Episodes)

From a luscious farm in the Canadian wilderness that floats on the ocean, to the tallest family home in the world that towers above the Arizona desert, and a real 10-foot sandcastle on a Rio beach, the series returns to showcase the most fabulously bizarre homes on the planet. The eccentric homeowners explain the inspiration behind their madcap designs, proudly showing off their jaw-dropping homes, revealing just what it takes to make a one-of-a-kind home that should only be possible in their dreams.

新一輯《居者有奇屋》繼續為你帶來世上最奇異的房屋!在大海漂浮著的農場、聳立於亞利桑那沙漠、堪稱世界上最高的住宅、建在里約海灘上高達10英尺的沙堡……眾多有趣房屋,為你一一探索!屋主將會展示令人瞠目結舌的房屋,並解釋這些獨特設計背後的靈感。節目更會深入了解房屋的建造方式,揭示建造奇異房屋的必要條件。