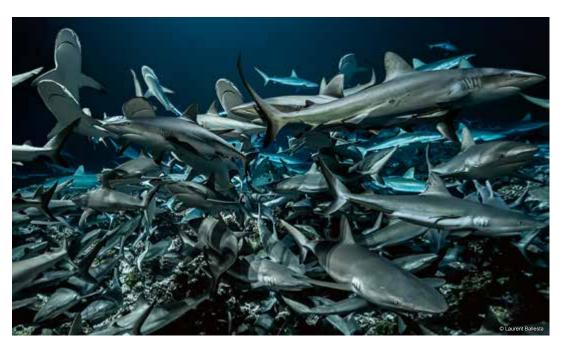

## 700 Sharks

24 January Friday 2130-2230 (1 Episode)

In a groundbreaking experiment, five of the most experienced underwater scientists in the world will dive at night among 700 starving sharks, the largest school ever recorded. It took them three years of preparation to dare descend among the predators. Their goal is to fit electronic trackers on 100 squalls to monitor their movement and organisation during nocturnal hunting. The challenge is to

produce a 3D mapping which will reveal the sharks' movements, gathering points, attacks and strategies, at a scale that has never been done before. This study will revolutionize our understanding of the world's greatest predator.

相傳鯊魚是一種獨行動物,習慣獨自捕獵,近日卻有科學家提出鯊魚是群體掠食動物。為了印證這說法,節目邀請五名著名海洋科學家於晚上深潛,在700條鯊魚藏身的地方進行一場大型研究。他們耗上三年時間作準備,以戰勝近距離接觸肉食性動物的恐懼,並成功在海中裝置100個電子追蹤器,全面監察鯊魚在夜間狩獵時的行動及組織。他們亦嘗試製作一個前所未有的3D地圖,以顯示鯊魚群的動向、聚集點及攻擊戰術,徹底改變人們對鯊魚的認識。