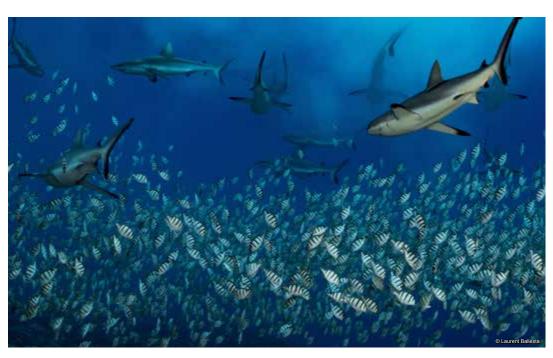

## 700 Sharks

24 January Friday 2130-2230 (1 Episode)

In a groundbreaking experiment, five of the most experienced underwater scientists in the world will dive at night among 700 starving sharks, the largest school ever recorded. It took them three years of preparation to dare descend among the predators. Their goal is to fit electronic trackers on 100 squalls to monitor their movement and organisation during nocturnal hunting. The challenge is to

produce a 3D mapping which will reveal the sharks' movements, gathering points, attacks and strategies, at a scale that has never been done before. This study will revolutionize our understanding of the world's greatest predator.

相傳鯊魚是一種獨行動物,習慣獨自捕獵,近日卻有科學家提出鯊魚是群體掠食動物。為了印證這說法,節目邀請五名著名海洋科學家於晚上深潛,在700條鯊魚藏身的地方進行一場大型研究。他們耗上三年時間作準備,以戰勝近距離接觸肉食性動物的恐懼,並成功在海中裝置100個電子追蹤器,全面監察鯊魚在夜間狩獵時的行動及組織。他們亦嘗試製作一個前所未有的3D地圖,以顯示鯊魚群的動向、聚集點及攻擊戰術,徹底改變人們對鯊魚的認識。